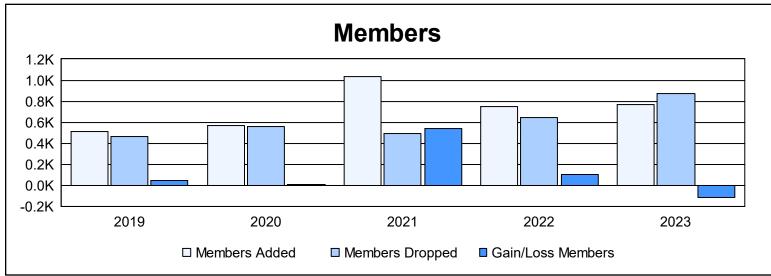

District 404 B2 As of June 2023 Cumulative

| Year      | New<br>Clubs | Dropped<br>Clubs | Gain/<br>Loss<br>Clubs | New<br>Members | Charter<br>Members | Reinstate<br>Members | Transfer<br>Members | Total<br>Member<br>Added | Total<br>Members<br>Dropped | Gain/<br>Loss<br>Members |
|-----------|--------------|------------------|------------------------|----------------|--------------------|----------------------|---------------------|--------------------------|-----------------------------|--------------------------|
| 2018-2019 | 7            | 10               | -3                     | 316            | 175                | 14                   | 5                   | 510                      | 460                         | 50                       |
| 2019-2020 | 7            | 8                | -1                     | 232            | 264                | 66                   | 6                   | 568                      | 558                         | 10                       |
| 2020-2021 | 19           | 5                | 14                     | 503            | 502                | 27                   | 2                   | 1,034                    | 495                         | 539                      |
| 2021-2022 | 9            | 7                | 2                      | 483            | 238                | 26                   | 3                   | 750                      | 643                         | 107                      |
| 2022-2023 | 14           | 11               | 3                      | 278            | 379                | 96                   | 11                  | 764                      | 876                         | -112                     |
| Average   | 11           | 8                | 3                      | 362            | 312                | 46                   | 5                   | 725                      | 606                         | 119                      |