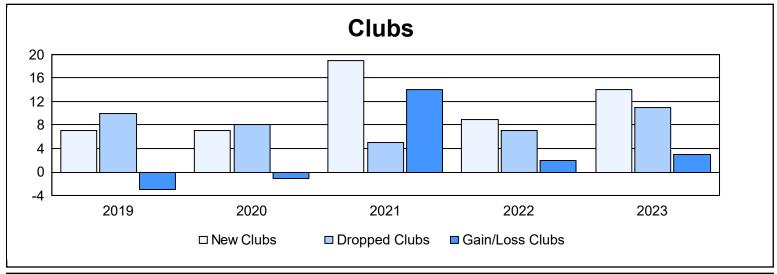

District 404 B2 As of June 2023 Cumulative

| Year      | New<br>Clubs | Dropped<br>Clubs | Gain/<br>Loss<br>Clubs | New<br>Members | Charter<br>Members | Reinstate<br>Members | Transfer<br>Members | Total<br>Member<br>Added | Total<br>Members<br>Dropped | Gain/<br>Loss<br>Members |
|-----------|--------------|------------------|------------------------|----------------|--------------------|----------------------|---------------------|--------------------------|-----------------------------|--------------------------|
| 2018-2019 | 7            | 10               | -3                     | 316            | 175                | 14                   | 5                   | 510                      | 460                         | 50                       |
| 2019-2020 | 7            | 8                | -1                     | 232            | 264                | 66                   | 6                   | 568                      | 558                         | 10                       |
| 2020-2021 | 19           | 5                | 14                     | 503            | 502                | 27                   | 2                   | 1,034                    | 495                         | 539                      |
| 2021-2022 | 9            | 7                | 2                      | 483            | 238                | 26                   | 3                   | 750                      | 643                         | 107                      |
| 2022-2023 | 14           | 11               | 3                      | 278            | 379                | 96                   | 11                  | 764                      | 876                         | -112                     |
| Average   | 11           | 8                | 3                      | 362            | 312                | 46                   | 5                   | 725                      | 606                         | 119                      |